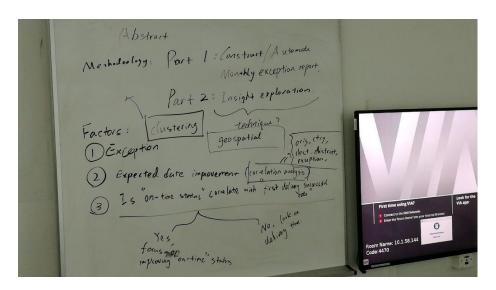

| S/ | Item Discussed                     | Remarks                                                                                                                                                                                                                                                                                                                                                 |
|----|------------------------------------|---------------------------------------------------------------------------------------------------------------------------------------------------------------------------------------------------------------------------------------------------------------------------------------------------------------------------------------------------------|
| N  |                                    |                                                                                                                                                                                                                                                                                                                                                         |
| 1  | Complete abstract                  | Writing project abstract.                                                                                                                                                                                                                                                                                                                               |
| 2  | Discuss insight discovery proposal | After discussion, we decided to apply following analytic techniques,     Geospatial analysis: to see how exceptions are distributed based on location.     Correlation analysis: to find correlation between exception and origin city/destination city.     Time series analysis: to see how the percentage of different exceptions changes over year. |
| 3  | Preparing<br>handover<br>documents | For the first phase handover, the following things are needed to be submitted.  - Database - Metadata of database - Power BI report - Errors/ issues identified in the model report                                                                                                                                                                     |