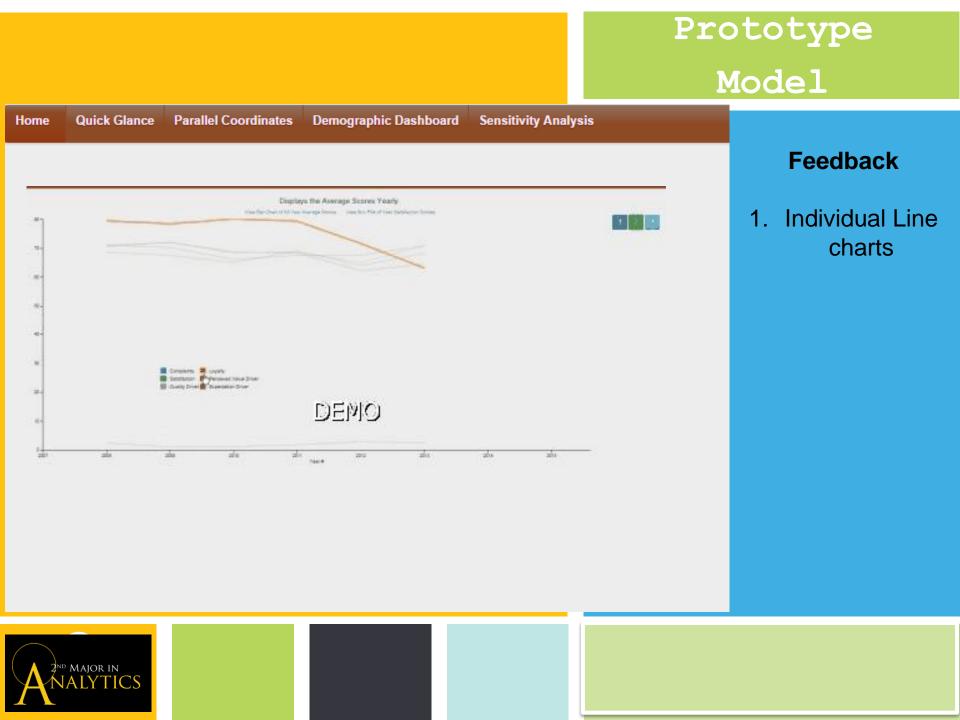

#### **Project Objective**

The objective of this project is to produce a dashboard that shows trends of consumer satisfaction visually.

## Dashboard Demonstration