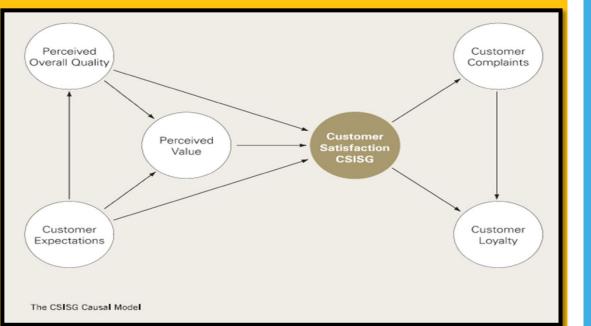

#### **Project Objective**

The objective of this project is to produce a dashboard that shows trends of consumer satisfaction visually.