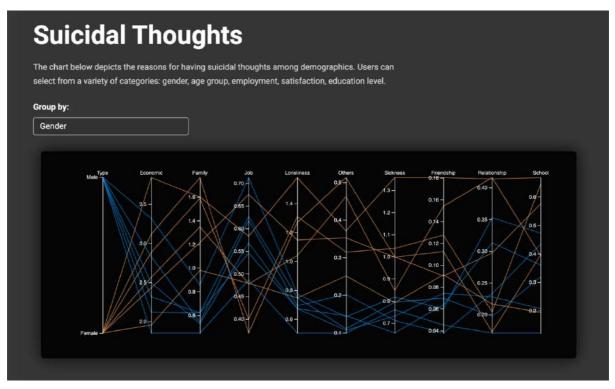

# 2.2 Suicidal Thoughts

The chart depicts the reasons for having suicidal thoughts among demographics. Users can select from a variety of categories: gender, age group, employment, satisfaction, education level.