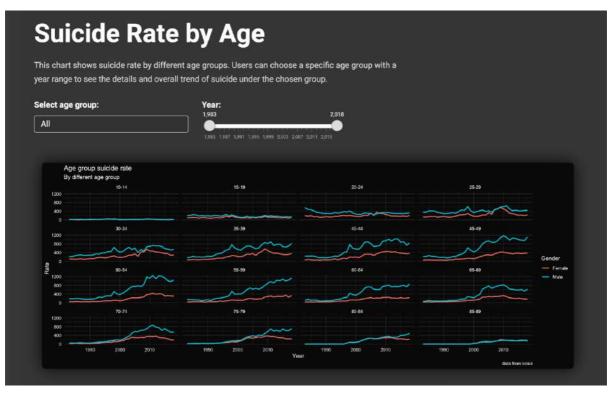

#### 2.3 Suicide Rate by Age

This chart shows suicide rate by different age groups. Users can choose a specific age group with a year range to see the details and overall trend of suicide under the chosen group.

| All   |  |
|-------|--|
| All   |  |
| 15-19 |  |
| 20-24 |  |
| 25-29 |  |
| 30-34 |  |
| 35-39 |  |
| 40-44 |  |
| 15-10 |  |
| 800   |  |