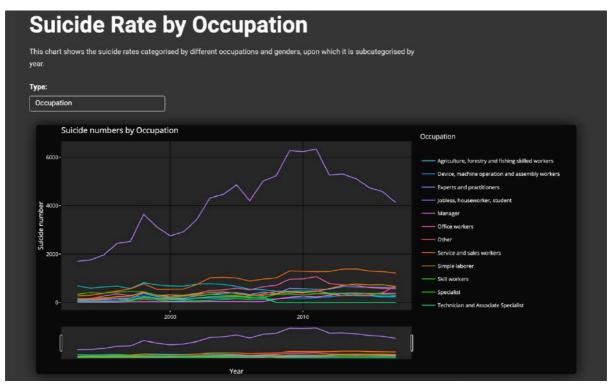

# 2.5 Suicide Rate by Occupation

This chart shows the suicide rates categorised by different occupations and genders, upon which it is subcategorised by year.

| Occupation |      |
|------------|------|
| Occupation |      |
| Gender     | tion |