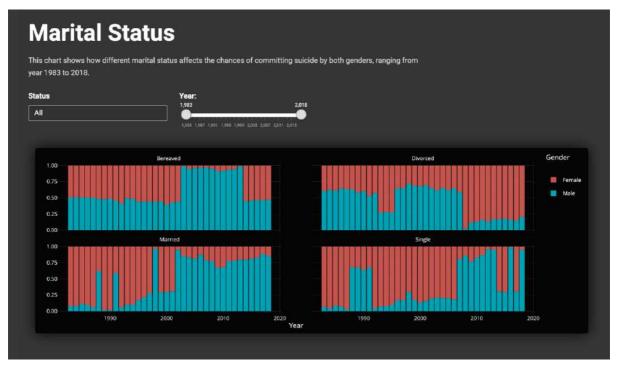

#### 2.6 Marital Status

This chart shows how different marital status affects the chances of committing suicide by

both genders, ranging from year 1983 to 2018.

| All      |  |
|----------|--|
| All      |  |
| Single   |  |
| Married  |  |
| Divorced |  |
| Bereaved |  |