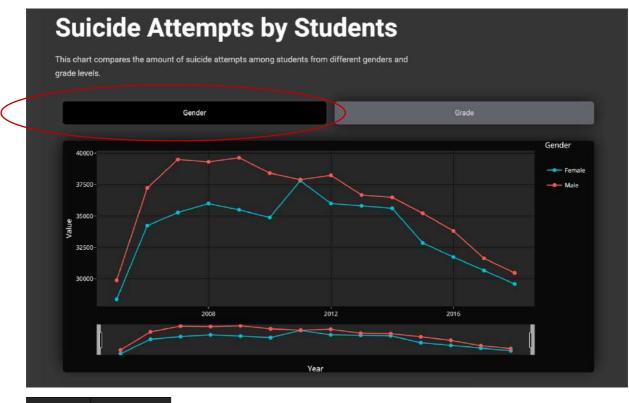

## 2.4 Suicide Attempts by Students

This chart compares the amount of suicide attempts among students from different **genders** (above) and grade levels (below).