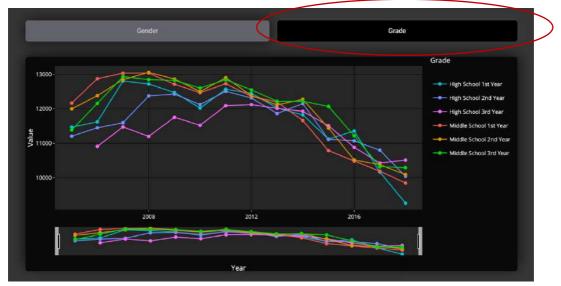

## 2.4 Suicide Attempts by Students

This chart compares the amount of suicide attempts among students from different **genders** (above) and grade levels (below).