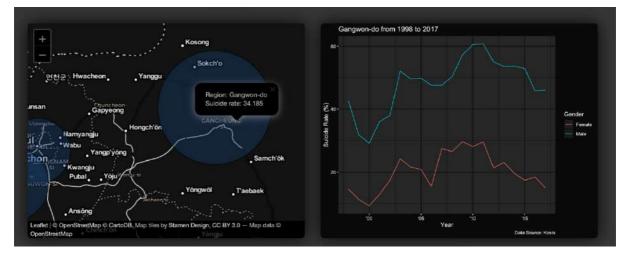

## 2.1 Region

| Region charts represent the change in annual suicide rates. For a more detailed look, a user can click on the bubble of a specific region on the map.                                                                                                                                                                                                                                                                                                                                                                                                                                                                                                                                                                                                                                                                                                                                                                                                                                                                                                                                                                                                                                                                                                                                                                                                                                                                                                                                                                                                                                                                                                                                                                                                                                                                                                                                                                                                                                                                                                                                                                          | Region                                                                                                                                                                                                                                                                                                                                                                                                                                                                                                                                                                                                                                                                                                                                                                                                                                                                                                                                                                                                                                                                                                                                                                                                                                                                                                                                                                                                                                                                                                                                                                                                                                                                                                                                                                                                                                                                                                                                                                                                                                                                                                                                                                                                                                                                                                                                                                                                                                                                                                                                                                                                                                                       |                                                          |
|--------------------------------------------------------------------------------------------------------------------------------------------------------------------------------------------------------------------------------------------------------------------------------------------------------------------------------------------------------------------------------------------------------------------------------------------------------------------------------------------------------------------------------------------------------------------------------------------------------------------------------------------------------------------------------------------------------------------------------------------------------------------------------------------------------------------------------------------------------------------------------------------------------------------------------------------------------------------------------------------------------------------------------------------------------------------------------------------------------------------------------------------------------------------------------------------------------------------------------------------------------------------------------------------------------------------------------------------------------------------------------------------------------------------------------------------------------------------------------------------------------------------------------------------------------------------------------------------------------------------------------------------------------------------------------------------------------------------------------------------------------------------------------------------------------------------------------------------------------------------------------------------------------------------------------------------------------------------------------------------------------------------------------------------------------------------------------------------------------------------------------|--------------------------------------------------------------------------------------------------------------------------------------------------------------------------------------------------------------------------------------------------------------------------------------------------------------------------------------------------------------------------------------------------------------------------------------------------------------------------------------------------------------------------------------------------------------------------------------------------------------------------------------------------------------------------------------------------------------------------------------------------------------------------------------------------------------------------------------------------------------------------------------------------------------------------------------------------------------------------------------------------------------------------------------------------------------------------------------------------------------------------------------------------------------------------------------------------------------------------------------------------------------------------------------------------------------------------------------------------------------------------------------------------------------------------------------------------------------------------------------------------------------------------------------------------------------------------------------------------------------------------------------------------------------------------------------------------------------------------------------------------------------------------------------------------------------------------------------------------------------------------------------------------------------------------------------------------------------------------------------------------------------------------------------------------------------------------------------------------------------------------------------------------------------------------------------------------------------------------------------------------------------------------------------------------------------------------------------------------------------------------------------------------------------------------------------------------------------------------------------------------------------------------------------------------------------------------------------------------------------------------------------------------------------|----------------------------------------------------------|
| the second secon | identify the regions that tend to have higher suicide rates. For a more detailed                                                                                                                                                                                                                                                                                                                                                                                                                                                                                                                                                                                                                                                                                                                                                                                                                                                                                                                                                                                                                                                                                                                                                                                                                                                                                                                                                                                                                                                                                                                                                                                                                                                                                                                                                                                                                                                                                                                                                                                                                                                                                                                                                                                                                                                                                                                                                                                                                                                                                                                                                                             |                                                          |
| Nampor<br>Verhal<br>Scoute Korea<br>South Korea<br>South Korea<br>South Korea<br>South Korea<br>South Korea<br>South Korea<br>South Korea<br>Hiroshima                                                                                                                                                                                                                                                                                                                                                                                                                                                                                                                                                                                                                                                                                                                                                                                                                                                                                                                                                                                                                                                                                                                                                                                                                                                                                                                                                                                                                                                                                                                                                                                                                                                                                                                                                                                                                                                                                                                                                                         | 1,998 2.018                                                                                                                                                                                                                                                                                                                                                                                                                                                                                                                                                                                                                                                                                                                                                                                                                                                                                                                                                                                                                                                                                                                                                                                                                                                                                                                                                                                                                                                                                                                                                                                                                                                                                                                                                                                                                                                                                                                                                                                                                                                                                                                                                                                                                                                                                                                                                                                                                                                                                                                                                                                                                                                  |                                                          |
| Augustus - Fukuoka - Fukuoka - Köchi+<br>Augustus - Fukuoka - Fukuoka - Köchi+<br>Augustus - Nagissäki<br>Leaflet   © OpenStreetMap © CartoDB, Map liles by Stamen Design, CC BY 3.0 – Map data © Year                                                                                                                                                                                                                                                                                                                                                                                                                                                                                                                                                                                                                                                                                                                                                                                                                                                                                                                                                                                                                                                                                                                                                                                                                                                                                                                                                                                                                                                                                                                                                                                                                                                                                                                                                                                                                                                                                                                         | Verhal<br>Verhal<br>Verhal<br>Verhal<br>Verhal<br>Verhal<br>Verhal<br>Verhal<br>Verhal<br>Verhal<br>Verhal<br>Verhal<br>Verhal<br>Verhal<br>Verhal<br>Verhal<br>Verhal<br>Verhal<br>Verhal<br>Verhal<br>Verhal<br>Verhal<br>Verhal<br>Verhal<br>Verhal<br>Verhal<br>Verhal<br>Verhal<br>Verhal<br>Verhal<br>Verhal<br>Verhal<br>Verhal<br>Verhal<br>Verhal<br>Verhal<br>Verhal<br>Verhal<br>Verhal<br>Verhal<br>Verhal<br>Verhal<br>Verhal<br>Verhal<br>Verhal<br>Verhal<br>Verhal<br>Verhal<br>Verhal<br>Verhal<br>Verhal<br>Verhal<br>Verhal<br>Verhal<br>Verhal<br>Verhal<br>Verhal<br>Verhal<br>Verhal<br>Verhal<br>Verhal<br>Verhal<br>Verhal<br>Verhal<br>Verhal<br>Verhal<br>Verhal<br>Verhal<br>Verhal<br>Verhal<br>Verhal<br>Verhal<br>Verhal<br>Verhal<br>Verhal<br>Verhal<br>Verhal<br>Verhal<br>Verhal<br>Verhal<br>Verhal<br>Verhal<br>Verhal<br>Verhal<br>Verhal<br>Verhal<br>Verhal<br>Verhal<br>Verhal<br>Verhal<br>Verhal<br>Verhal<br>Verhal<br>Verhal<br>Verhal<br>Verhal<br>Verhal<br>Verhal<br>Verhal<br>Verhal<br>Verhal<br>Verhal<br>Verhal<br>Verhal<br>Verhal<br>Verhal<br>Verhal<br>Verhal<br>Verhal<br>Verhal<br>Verhal<br>Verhal<br>Verhal<br>Verhal<br>Verhal<br>Verhal<br>Verhal<br>Verhal<br>Verhal<br>Verhal<br>Verhal<br>Verhal<br>Verhal<br>Verhal<br>Verhal<br>Verhal<br>Verhal<br>Verhal<br>Verhal<br>Verhal<br>Verhal<br>Verhal<br>Verhal<br>Verhal<br>Verhal<br>Verhal<br>Verhal<br>Verhal<br>Verhal<br>Verhal<br>Verhal<br>Verhal<br>Verhal<br>Verhal<br>Verhal<br>Verhal<br>Verhal<br>Verhal<br>Verhal<br>Verhal<br>Verhal<br>Verhal<br>Verhal<br>Verhal<br>Verhal<br>Verhal<br>Verhal<br>Verhal<br>Verhal<br>Verhal<br>Verhal<br>Verhal<br>Verhal<br>Verhal<br>Verhal<br>Verhal<br>Verhal<br>Verhal<br>Verhal<br>Verhal<br>Verhal<br>Verhal<br>Verhal<br>Verhal<br>Verhal<br>Verhal<br>Verhal<br>Verhal<br>Verhal<br>Verhal<br>Verhal<br>Verhal<br>Verhal<br>Verhal<br>Verhal<br>Verhal<br>Verhal<br>Verhal<br>Verhal<br>Verhal<br>Verhal<br>Verhal<br>Verhal<br>Verhal<br>Verhal<br>Verhal<br>Verhal<br>Verhal<br>Verhal<br>Verhal<br>Verhal<br>Verhal<br>Verhal<br>Verhal<br>Verhal<br>Verhal<br>Verhal<br>Verhal<br>Verhal<br>Verhal<br>Verhal<br>Verhal<br>Verhal<br>Verhal<br>Verhal<br>Verhal<br>Verhal<br>Verhal<br>Verhal<br>Verhal<br>Verhal<br>Verhal<br>Verhal<br>Verhal<br>Verhal<br>Verhal<br>Verhal<br>Verhal<br>Verhal<br>Verhal<br>Verhal<br>Verhal<br>Verhal<br>Verhal<br>Verhal<br>Verhal<br>Verhal<br>Verhal<br>Verhal<br>Verhal<br>Verhal<br>Verhal<br>Verhal<br>Verhal<br>Verhal<br>Verhal<br>Verhal<br>Verhal<br>Verhal<br>Verhal<br>Verhal<br>Verhal<br>Verhal<br>Verhal<br>Verhal<br>Verhal | (f) and<br>and<br>and<br>and<br>and<br>and<br>and<br>and |
| Catellet is Opensiterational of Catellots, wap uses by startnet Design, CC 61 3.0 — wap train of the Catellot of the Catellots of the Catellot |                                                                                                                                                                                                                                                                                                                                                                                                                                                                                                                                                                                                                                                                                                                                                                                                                                                                                                                                                                                                                                                                                                                                                                                                                                                                                                                                                                                                                                                                                                                                                                                                                                                                                                                                                                                                                                                                                                                                                                                                                                                                                                                                                                                                                                                                                                                                                                                                                                                                                                                                                                                                                                                              |                                                          |

Region charts represent the change in annual suicide rate in different regions, thus allowing a user to identify the regions that tend to have higher suicide rates. For a more detailed look, a user can click on the bubble of a specific region on the map (below). After clicking on the specific region, user can use the slider to further zoom in to a specific year range.