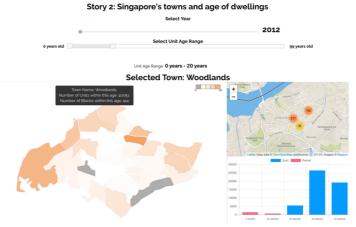

Upon selecting a town, the user can see where the HDB blocks lies, and the town's unit breakdown

Clicking on the cluster allows user to zoom in on each block and see the age as well as the number of units in that block