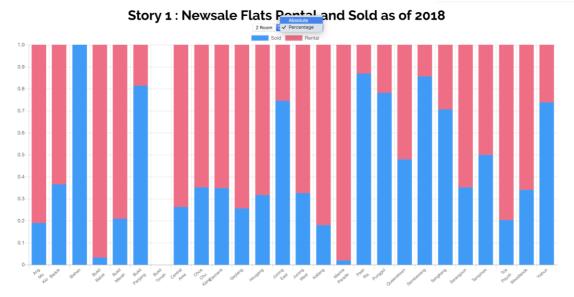

## Story 1

Story 1 aims to show the Sold and Rental breakdown in Singapore by town and room type. There are 2 toggles, town and room type.

Toggle 1 allows the user to see the breakdown by room type:

Toggle 2 allows the user to see the breakdown by absolute or percentage: