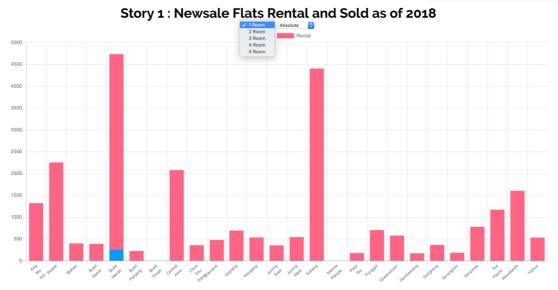

## Story 1

Story 1 aims to show the Sold and Rental breakdown in Singapore by town and room type. There are 2 toggles, town and room type.

Toggle 1 allows the user to see the breakdown by room type:

Toggle 2 allows the user to see the breakdown by absolute or percentage: