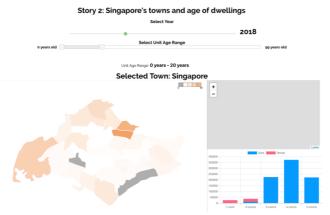

## Story 2

Story 2 aims to show the distribution of HDB blocks around Singapore by its age. The user can select the age range that they would like to see, as well as the year that they would like to take a look at. The year range ranges from 2012 till 2030, and the age range ranges from 0 to 99 years old (HDB's lease duration).