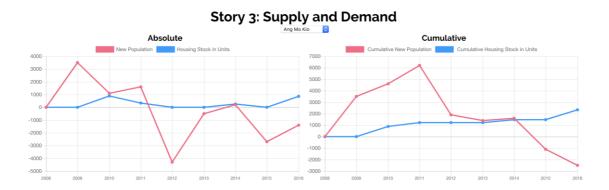

## Story 3

Story 3 aims to show the population trend as well as the HDB stock (in units) over the years. User can use the drop down box to toggle between the towns.