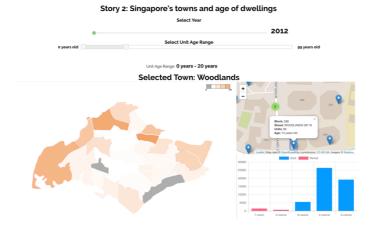

## Story 2

Story 2 aims to show the distribution of HDB blocks around Singapore by its age. The user can select the age range that they would like to see, as well as the year that they would like to take a look at. The year range ranges from 2012 till 2030, and the age range ranges from 0 to 99 years old (HDB's lease duration).

Upon selecting a town, the user can see where the HDB blocks lies, and the town's unit breakdown

Clicking on the cluster allows user to zoom in on each block and see the age as well as the number of units in that block