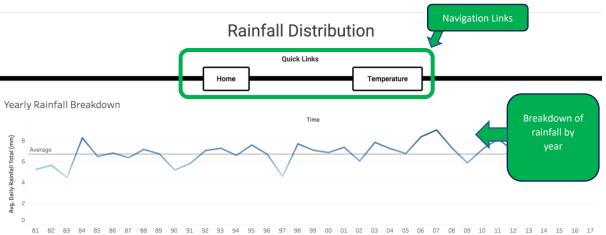

## Selecting Rainfall Option:

All charts respond to each other, based on the users' selections on any of the 4 charts.

E.g. If a location is selected, the line graphs will respond to show the rainfall breakdown for that specific location.

If there are no records for a specific location or time selected by the user, the charts will not display any values.