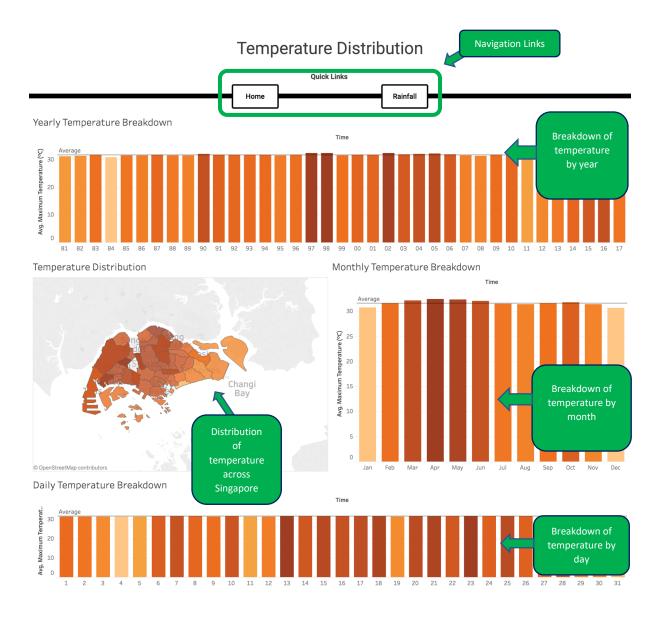

## Selecting Temperature Option:

All charts respond to each other, based on the users' selections on any of the 4 charts.

E.g. If a location is selected, the bar graphs will respond to show the temperature breakdown for that specific location.

If there are no records for a specific location or time selected by the user, the charts will not display any values.