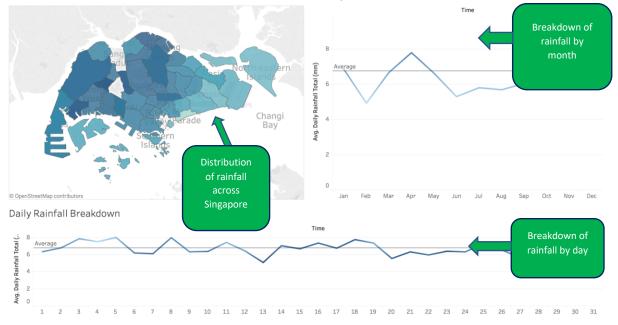

## Selecting Rainfall Option:

All charts respond to each other, based on the users' selections on any of the 4 charts.

E.g. If a location is selected, the line graphs will respond to show the rainfall breakdown for that specific location.

If there are no records for a specific location or time selected by the user, the charts will not display any values.